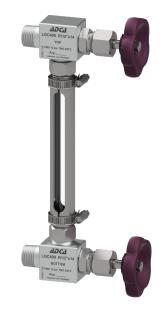

## DESCRIPTION

The LGC stainless steel level gauge valves are specially conceived to supervise the functioning and visualize the liquid level in pressure operated pumps, reservoirs and other equipment.

These valves are designed to be used with tubular glass, which can be supplied with the units.

## MAIN FEATURES

Stainless steel construction. Simple and cost-effective design. PTFE packing.

| OPTIONS:             | Fitted with glass and protection guard. 1/4" bottom drain connection. |
|----------------------|-----------------------------------------------------------------------|
| AVAILABLE<br>MODELS: | LGC400 – stainless steel.                                             |
| SIZES:               | 1/2" x 14 mm.                                                         |

CONNECTIONS: Male threaded ISO 7 R.

14

Optional bottom drain connection

| LIMITING CONDITIONS           |        |  |  |  |  |
|-------------------------------|--------|--|--|--|--|
| Maximum operating pressure    | 12 bar |  |  |  |  |
| Maximum operating temperature | 200 °C |  |  |  |  |