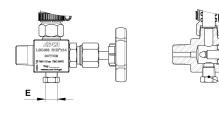

| DIMENSIONS (mm) |   |    |     |    |          |              |  |
|-----------------|---|----|-----|----|----------|--------------|--|
| SIZE            | А | В  | с   | d  | E        | WGT.<br>(kg) |  |
| 1/2" x 14       | * | ** | 122 | 14 | 1/4" *** | ****         |  |