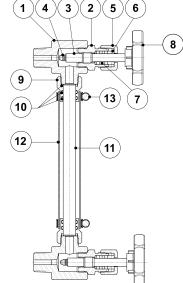

\* Dimension to be provided by customer.

\*\* Dimension B is obtained by subtracting 61 mm to dimension A. \*\*\* Female threaded NPT.

\*\*\*\* Weight to be determined according to dimensions A and B.

|         | MATERIALS              |                      |  |  |  |
|---------|------------------------|----------------------|--|--|--|
| POS. Nº | DESIGNATION            | MATERIAL             |  |  |  |
| 1       | Body                   | AISI 316 Ti / 1.4571 |  |  |  |
| 2       | Bonnet                 | AISI 316 Ti / 1.4571 |  |  |  |
| 3       | Stem                   | AISI 316 Ti / 1.4571 |  |  |  |
| 4       | Plug                   | AISI 316 Ti / 1.4571 |  |  |  |
| 5       | Packing nut            | AISI 316 Ti / 1.4571 |  |  |  |
| 6       | Packing gland          | AISI 316 Ti / 1.4571 |  |  |  |
| 7       | * Packing set          | PTFE                 |  |  |  |
| 8       | Handwheel              | PP GF30              |  |  |  |
| 9       | Glass guide            | AISI 316 / 1.4401    |  |  |  |
| 10      | * O-rings              | Viton                |  |  |  |
| 11      | * Glass                | Borosilicate         |  |  |  |
| 12      | Glass protection guard | AISI 304 / 1.4301    |  |  |  |
| 13      | Hose clamp             | Zinc plated steel    |  |  |  |
| 14      | Plug                   | AISI 316 Ti / 1.4571 |  |  |  |