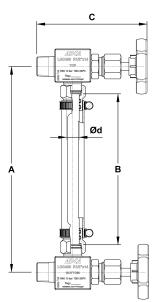

CONNECTIONS: Male threaded ISO 7 R.

14

Optional bottom drain connection

| LIMITING CONDITIONS           |        |  |  |  |  |
|-------------------------------|--------|--|--|--|--|
| Maximum operating pressure    | 12 bar |  |  |  |  |
| Maximum operating temperature | 200 °C |  |  |  |  |

| DIMENSIONS (mm) |   |    |     |    |          |              |  |
|-----------------|---|----|-----|----|----------|--------------|--|
| SIZE            | А | В  | с   | d  | E        | WGT.<br>(kg) |  |
| 1/2" x 14       | * | ** | 122 | 14 | 1/4" *** | ****         |  |

\* Dimension to be provided by customer.

\*\* Dimension B is obtained by subtracting 61 mm to dimension A. \*\*\* Female threaded NPT.

\*\*\*\* Weight to be determined according to dimensions A and B.

|         | MATERIALS              |                      |  |  |  |
|---------|------------------------|----------------------|--|--|--|
| POS. Nº | DESIGNATION            | MATERIAL             |  |  |  |
| 1       | Body                   | AISI 316 Ti / 1.4571 |  |  |  |
| 2       | Bonnet                 | AISI 316 Ti / 1.4571 |  |  |  |
| 3       | Stem                   | AISI 316 Ti / 1.4571 |  |  |  |
| 4       | Plug                   | AISI 316 Ti / 1.4571 |  |  |  |
| 5       | Packing nut            | AISI 316 Ti / 1.4571 |  |  |  |
| 6       | Packing gland          | AISI 316 Ti / 1.4571 |  |  |  |
| 7       | * Packing set          | PTFE                 |  |  |  |
| 8       | Handwheel              | PP GF30              |  |  |  |
| 9       | Glass guide            | AISI 316 / 1.4401    |  |  |  |
| 10      | * O-rings              | Viton                |  |  |  |
| 11      | * Glass                | Borosilicate         |  |  |  |
| 12      | Glass protection guard | AISI 304 / 1.4301    |  |  |  |
| 13      | Hose clamp             | Zinc plated steel    |  |  |  |
| 14      | Plug                   | AISI 316 Ti / 1.4571 |  |  |  |