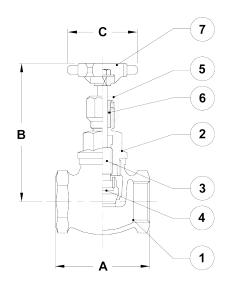

| DIMENSIONS (mm) |     |     |     |                |  |
|-----------------|-----|-----|-----|----------------|--|
| SIZE            | Α   | В   | С   | WEIGHT<br>(kg) |  |
| 1/2"            | 57  | 95  | 75  | 0,39           |  |
| 3/4"            | 65  | 98  | 75  | 0,55           |  |
| 1"              | 78  | 114 | 85  | 0,85           |  |
| 11/4"           | 89  | 138 | 95  | 1,36           |  |
| 11/2"           | 100 | 159 | 105 | 1,76           |  |
| 2"              | 121 | 170 | 120 | 2,62           |  |

| MATERIALS |             |                   |  |  |
|-----------|-------------|-------------------|--|--|
| POS.      | DESIGNATION | MATERIAL          |  |  |
| 1         | Body        | Bronze            |  |  |
| 2         | Bonnet      | Forged brass      |  |  |
| 3         | Stem        | Brass             |  |  |
| 4         | Disc        | Glass filled PTFE |  |  |
| 5         | Disc nut    | Brass             |  |  |
| 6         | Packing     | PTFE              |  |  |
| 7         | Handwheel   | Aluminium         |  |  |