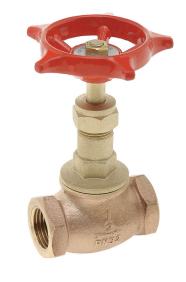

## **DESCRIPTION**

The GV32B bronze in-line stop valves are designed for use with steam, water, oil or air applications.

## MAIN FEATURES

Rising stem.

PTFE renewable disk.

High quality PTFE packing.

USE: Saturated steam, condensate, water,

oil, compressed air and other fluids

compatible with the construction

**AVAILABLE** 