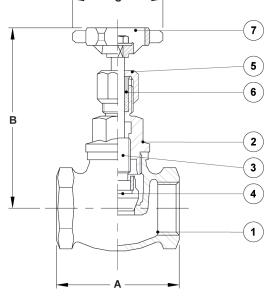

GV32B - bronze. MODELS:

1/2" to 2". SIZES:

CONNECTIONS: Female threaded ISO 7 Rp or NPT on request.

INSTALLATION: See IMI - Installation and maintenance

instructions.

| <b>A</b> | 7 |
|----------|---|
|          | 5 |
| В        | 6 |
|          | 2 |
| •        | 4 |
|          | 1 |
|          |   |

For conversion Kvs = Cv (US) x 0,855.

| MATERIALS |             |                   |  |  |
|-----------|-------------|-------------------|--|--|
| POS. Nº   | DESIGNATION | MATERIAL          |  |  |
| 1         | Body        | Bronze            |  |  |
| 2         | Bonnet      | Brass             |  |  |
| 3         | Stem        | Brass             |  |  |
| 4         | Plug        | Glass filled PTFE |  |  |
| 5         | Gland nut   | Brass             |  |  |
| 6         | Packing     | PTFE              |  |  |
| 7         | Handwheel   | Aluminium         |  |  |

| DIMENSIONS (mm) |     |     |     |             |  |
|-----------------|-----|-----|-----|-------------|--|
| SIZE            | А   | В   | С   | WEIGHT (kg) |  |
| 1/2"            | 57  | 95  | 75  | 0,4         |  |
| 3/4"            | 65  | 98  | 75  | 0,6         |  |
| 1"              | 78  | 114 | 85  | 0,9         |  |
| 11/4"           | 89  | 138 | 95  | 1,4         |  |
| 11/2"           | 100 | 159 | 105 | 1,8         |  |
| 2"              | 121 | 170 | 120 | 2,7         |  |