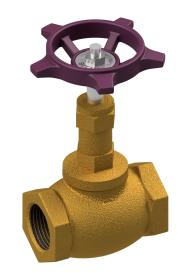

## **DESCRIPTION**

The ADCA GV32B bronze inline stop valves are designed for use with steam, water, oil or air applications.

## MAIN FEATURES

Rising stem.

PTFE renewable plug.

High quality PTFE steam seals.

USE: Saturated steam, condensate, water, oil,

compressed air and other fluids compatible with

the construction.

**AVAILABLE** 

GV32B - bronze. MODELS:

1/2" to 2". SIZES:

CONNECTIONS: Female threaded ISO 7 Rp or NPT on request.

INSTALLATION: See IMI - Installation and maintenance

instructions.

| <b>A</b> | 7 |
|----------|---|
|          | 5 |
| В        | 6 |
|          | 2 |
| •        | 4 |
|          | 1 |
|          |   |