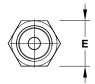

| DIMENSIONS |      |     |    |    |    |              |  |  |
|------------|------|-----|----|----|----|--------------|--|--|
| SIZE       | Α    | в   | С  | D  | Е  | WGT.<br>(kg) |  |  |
| 1/2"       | 1/2" | 118 | 99 | 19 | 27 | 0,5          |  |  |