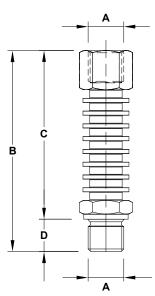

| DIMENSIONS |      |     |    |    |    |              |  |  |
|------------|------|-----|----|----|----|--------------|--|--|
| SIZE       | Α    | в   | С  | D  | Е  | WGT.<br>(kg) |  |  |
| 1/2"       | 1/2" | 118 | 99 | 19 | 27 | 0,5          |  |  |