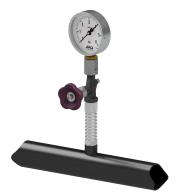

0 bar at 120 °C.                                                                                      |  |  |  |  |



GSV

| CE MARKING – GROUP 2<br>(PED – European Directive) |          |  |  |  |  |
|----------------------------------------------------|----------|--|--|--|--|
| PN 100                                             | Category |  |  |  |  |
| 1/2"                                               | SEP      |  |  |  |  |
|                                                    |          |  |  |  |  |





| DIMENSIONS |      |     |    |    |    |              |  |  |
|------------|------|-----|----|----|----|--------------|--|--|
| SIZE       | Α    | в   | С  | D  | Е  | WGT.<br>(kg) |  |  |
| 1/2"       | 1/2" | 118 | 99 | 19 | 27 | 0,5          |  |  |

# TYPICAL INSTALLATION



Horizontal pipe

VALSTEAM ፊ<mark>ጋር</mark>ፊ



## Top of vessel

We reserve the right to change the design and material of this product without notice.