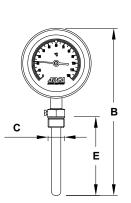

\* Range within which the accuracy class is guaranteed.

| DIMENSIONS (mm) |    |     |      |    |     |    |    |             |
|-----------------|----|-----|------|----|-----|----|----|-------------|
| MODEL           | ØA | В   | С    | D  | E   | ØF | SW | WEIGHT (kg) |
| TG90R           | 90 | 215 | 1/2" | 40 | 100 | 12 | 22 | 0,3         |
| TG90A           | 90 | 162 | 1/2" | 37 | 100 | 12 | 22 | 0,3         |