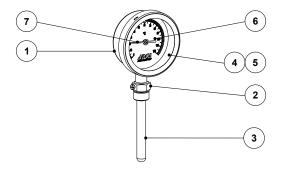

| MATERIALS |             |                   |  |  |
|-----------|-------------|-------------------|--|--|
| POS. Nº   | DESIGNATION | MATERIAL          |  |  |
| 1         | Case        | AISI 304 / 1.4301 |  |  |
| 2         | Connection  | Brass             |  |  |
| 3         | Thermowel   | Brass             |  |  |
| 4         | Window      | Glass             |  |  |
| 5         | Gasket      | EPDM              |  |  |
| 6         | Dial        | White aluminium   |  |  |
| 7         | Pointer     | Black aluminium   |  |  |