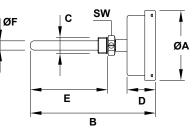

\* Range within which the accuracy class is guaranteed.

| DIMENSIONS (mm) |    |     |      |    |     |    |    |             |
|-----------------|----|-----|------|----|-----|----|----|-------------|
| MODEL           | ØA | В   | С    | D  | E   | ØF | SW | WEIGHT (kg) |
| TG90R           | 90 | 215 | 1/2" | 40 | 100 | 12 | 22 | 0,3         |
| TG90A           | 90 | 162 | 1/2" | 37 | 100 | 12 | 22 | 0,3         |