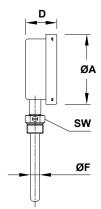

\* Range within which the accuracy class is guaranteed.

| DIMENSIONS (mm) |    |     |      |    |     |    |    |             |
|-----------------|----|-----|------|----|-----|----|----|-------------|
| MODEL           | ØA | В   | С    | D  | E   | ØF | SW | WEIGHT (kg) |
| TG90R           | 90 | 215 | 1/2" | 40 | 100 | 12 | 22 | 0,3         |
| TG90A           | 90 | 162 | 1/2" | 37 | 100 | 12 | 22 | 0,3         |

| MATERIALS |             |                   |  |  |
|-----------|-------------|-------------------|--|--|
| POS. Nº   | DESIGNATION | MATERIAL          |  |  |
| 1         | Case        | AISI 304 / 1.4301 |  |  |
| 2         | Connection  | Brass             |  |  |
| 3         | Thermowel   | Brass             |  |  |
| 4         | Window      | Glass             |  |  |
| 5         | Gasket      | EPDM              |  |  |
| 6         | Dial        | White aluminium   |  |  |
| 7         | Pointer     | Black aluminium   |  |  |