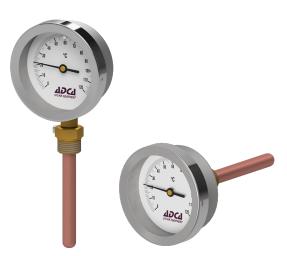

## DESCRIPTION

The TG90 are general-purpose bimetal thermometers designed for temperature measurement in simple heating applications with liquid and gaseous media. The unit has a nominal size diameter of 90 mm, units marked in Celsius degrees, casing manufactured in stainless steel, and includes a brass thermowell.

## MAIN FEATURES

Designed according to EN 13190. Accuracy class 2. Bottom radial or backside axial connection. Supplied with thermowell.

| USE:      | Gases<br>construe         |  | liquids | compatible | with | the |  |
|-----------|---------------------------|--|---------|------------|------|-----|--|
| AVAILABLE |                           |  |         |            |      |     |  |
| MODELS:   | TG90R– radial connection. |  |         |            |      |     |  |
|           | TG90A – axial connection. |  |         |            |      |     |  |