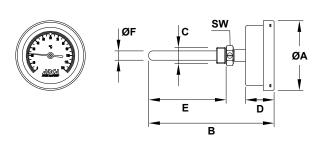

<sup>\*</sup> Range within which the accuracy class is guaranteed.

| DIMENSIONS (mm) |    |     |      |    |     |    |    |             |
|-----------------|----|-----|------|----|-----|----|----|-------------|
| MODEL           | ØA | В   | С    | D  | Е   | ØF | SW | WEIGHT (kg) |
| TG90R           | 90 | 215 | 1/2" | 40 | 100 | 12 | 22 | 0,3         |
| TG90A           | 90 | 162 | 1/2" | 37 | 100 | 12 | 22 | 0,3         |