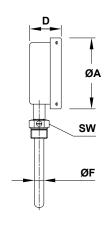

<sup>\*</sup> Range within which the accuracy class is guaranteed.

| DIMENSIONS (mm) |    |     |      |    |     |    |    |             |
|-----------------|----|-----|------|----|-----|----|----|-------------|
| MODEL           | ØA | В   | С    | D  | Е   | ØF | SW | WEIGHT (kg) |
| TG90R           | 90 | 215 | 1/2" | 40 | 100 | 12 | 22 | 0,3         |
| TG90A           | 90 | 162 | 1/2" | 37 | 100 | 12 | 22 | 0,3         |