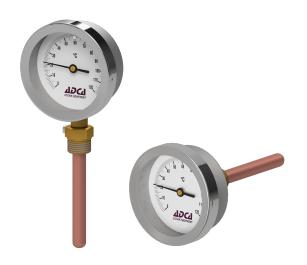

## **DESCRIPTION**

The ADCA TG90 are general-purpose bimetal thermometers designed for temperature measurement in simple heating applications with liquid and gaseous media. The unit has a nominal size diameter of 90 mm, units marked in Celsius degrees, casing manufactured in stainless steel, and includes a brass thermowell.

## MAIN FEATURES

Designed according to EN 13190. Bottom radial or backside axial connection. Supplied with thermowell.

USE: Gases and liquids compatible with the

construction.

**AVAILABLE** 

MODELS: TG90R- radial connection.

TG90A - axial connection.

SIZES: 1/2".

CONNECTIONS: ISO 228.

**MEASURING** 

RANGES: 0 to 120 °C.

Others on request.

| LIMITING CONDITIONS                   |                    |  |  |  |  |
|---------------------------------------|--------------------|--|--|--|--|
| Accuracy                              | ±2% FS             |  |  |  |  |
| IP rating                             | IP 54              |  |  |  |  |
| Scale range                           | 0 to 120 °C        |  |  |  |  |
| Measuring range                       | 10 to 110 °C *     |  |  |  |  |
| Max. operating pressure at thermowell | 6 bar              |  |  |  |  |
| Maximum operating temperature         | Full scale reading |  |  |  |  |
| Ambient temperature                   | - 20 to 60 °C      |  |  |  |  |