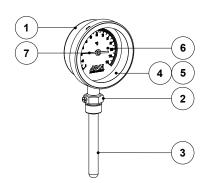

| MATERIALS |                     |                   |  |  |
|-----------|---------------------|-------------------|--|--|
| POS. Nº   | DESIGNATION         | MATERIAL          |  |  |
| 1         | Case and bezel ring | AISI 304 / 1.4301 |  |  |
| 2         | Connection          | Brass             |  |  |
| 3         | Thermowel           | Brass             |  |  |
| 4         | Window              | Glass             |  |  |
| 5         | Gasket              | EPDM              |  |  |
| 6         | Dial                | White aluminium   |  |  |
| 7         | Pointer             | Black aluminium   |  |  |