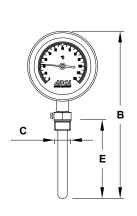

<sup>\*</sup> Range within which the accuracy class is guaranteed.

| DIMENSIONS (mm) |    |     |      |    |     |    |    |             |
|-----------------|----|-----|------|----|-----|----|----|-------------|
| MODEL           | ØA | В   | С    | D  | Е   | ØF | SW | WEIGHT (kg) |
| TG90R           | 90 | 215 | 1/2" | 40 | 100 | 12 | 22 | 0,3         |
| TG90A           | 90 | 162 | 1/2" | 37 | 100 | 12 | 22 | 0,3         |