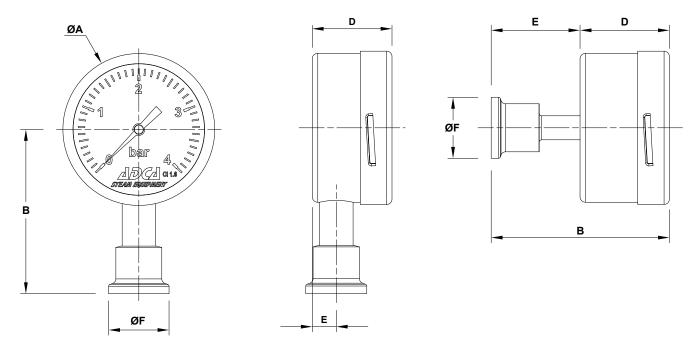

**AVAILABLE** 

SMAN-63R - radial connection. MODELS:

SMAN-63A – axial connection.

3/4". SIZES:

CONNECTIONS: ASME BPE clamp ferrules.

Others on request.

**MEASURING** 

RANGES: 0 to 4 bar, 0 to 6 bar, 0 to 10 bar and 0 to 16 bar.

<sup>\* 150 °</sup>C for short term (cleaning). Other limits on request.

| DIMENSIONS (mm) |      |      |      |    |      |             |
|-----------------|------|------|------|----|------|-------------|
| MODEL           | ØA   | В    | D    | E  | ØF   | WEIGHT (kg) |
| SMAN-63R        | 63,8 | 69   | 33,2 | 10 | 25,4 | 0,2         |
| SMAN-63A        | 63,8 | 74,2 | 37,2 | 37 | 25,4 | 0,4         |