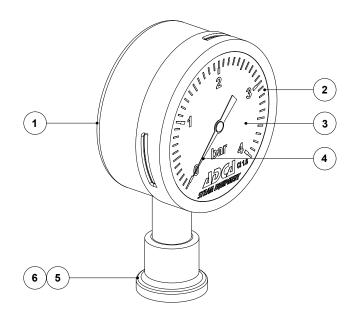

| MATERIALS |                     |                    |  |  |
|-----------|---------------------|--------------------|--|--|
| POS. Nº   | DESIGNATION         | MATERIAL           |  |  |
| 1         | Case and bezel ring | AISI 304 / 1.4301  |  |  |
| 2         | Window              | Glass              |  |  |
| 3         | Dial                | White aluminium    |  |  |
| 4         | Pointer             | Black aluminium    |  |  |
| 5         | Connection          | AISI 316L / 1.4435 |  |  |
| 6         | Measuring system    | AISI 316L / 1.4435 |  |  |