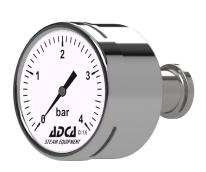

## SANITARY PRESSURE GAUGES SMAN-63

## **DESCRIPTION**

The ADCAPure SMAN-63 are reliable general purpose sanitary bourdon tube pressure gauges designed for pressure measurement of liquid and gaseous media. These units have a size diameter of 63 mm, range marked in bar and are fully manufactured in stainless steel.

## MAIN FEATURES

Compact full stainless steel construction. Wetted parts in AISI 316L / 1.4435 - flush diaphragm. Designed according to EN 837-1. Bayonet lock case with blow-out. Suitable to be filled with glycerine.

**AVAILABLE** 

SMAN-63R - radial connection. MODELS:

SMAN-63A – axial connection.

3/4". SIZES:

CONNECTIONS: ASME BPE clamp ferrules.

Others on request.

**MEASURING** 

RANGES: 0 to 4 bar, 0 to 6 bar, 0 to 10 bar and 0 to 16 bar.