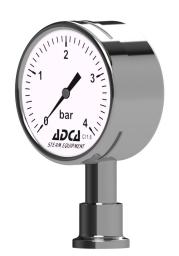

## SANITARY PRESSURE GAUGES SMAN-63

## **DESCRIPTION**

The ADCAPure SMAN-63 are reliable general purpose sanitary bourdon tube pressure gauges designed for pressure measurement of liquid and gaseous media. These units have a size diameter of 63 mm, range marked in bar and are fully manufactured in stainless steel.

## MAIN FEATURES

Compact full stainless steel construction. Wetted parts in AISI 316L / 1.4435 - flush diaphragm. Designed according to EN 837-1. Bayonet lock case with blow-out. Suitable to be filled with glycerine.

**AVAILABLE** 

SMAN-63R - radial connection. MODELS:

SMAN-63A – axial connection.

3/4". SIZES:

CONNECTIONS: ASME BPE clamp ferrules.

Others on request.

**MEASURING** 

RANGES: 0 to 4 bar, 0 to 6 bar, 0 to 10 bar and 0 to 16 bar.