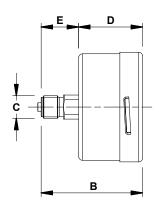

| DIMENSIONS (mm) |      |    |      |      |      |    |             |  |  |
|-----------------|------|----|------|------|------|----|-------------|--|--|
| MODEL           | ØA   | В  | С    | D    | E    | sw | WEIGHT (kg) |  |  |
| MAN-63R         | 63,8 | 54 | 1/4" | 33,2 | 10   | 14 | 0,2         |  |  |
| MAN-63A         | 63,8 | 59 | 1/4" | 37,2 | 21,8 | 14 | 0,2         |  |  |