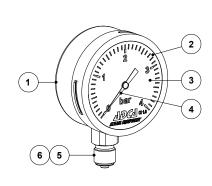

| MATERIALS |                     |                   |         |                  |                     |  |  |  |
|-----------|---------------------|-------------------|---------|------------------|---------------------|--|--|--|
| POS. Nº   | DESIGNATION         | MATERIAL          | POS. Nº | DESIGNATION      | MATERIAL            |  |  |  |
| 1         | Case and bezel ring | AISI 304 / 1.4301 | 4       | Pointer          | Black aluminium     |  |  |  |
| 2         | Window              | Glass             | 5       | Connection       | AISI 316Ti / 1.4571 |  |  |  |
| 3         | Dial                | White aluminium   | 6       | Measuring system | AISI 316Ti / 1.4571 |  |  |  |