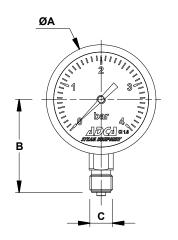

| DIMENSIONS (mm) |      |    |      |      |      |    |             |  |  |
|-----------------|------|----|------|------|------|----|-------------|--|--|
| MODEL           | ØA   | В  | С    | D    | E    | sw | WEIGHT (kg) |  |  |
| MAN-63R         | 63,8 | 54 | 1/4" | 33,2 | 10   | 14 | 0,2         |  |  |
| MAN-63A         | 63,8 | 59 | 1/4" | 37,2 | 21,8 | 14 | 0,2         |  |  |