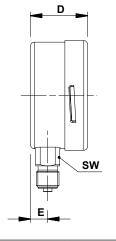

| DIMENSIONS (mm) |      |    |      |      |      |    |             |  |  |
|-----------------|------|----|------|------|------|----|-------------|--|--|
| MODEL           | ØA   | В  | С    | D    | E    | sw | WEIGHT (kg) |  |  |
| MAN-63R         | 63,8 | 54 | 1/4" | 33,2 | 10   | 14 | 0,2         |  |  |
| MAN-63A         | 63,8 | 59 | 1/4" | 37,2 | 21,8 | 14 | 0,2         |  |  |