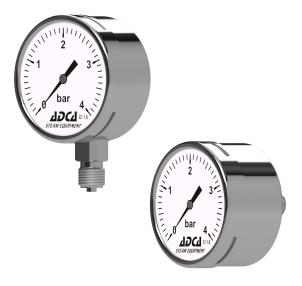

## **DESCRIPTION**

The MAN-63 are reliable general purpose bourdon tube pressure gauges designed for pressure measurement of liquid and gaseous media. These units have a size diameter of 63 mm, range marked in bar and are fully manufactured in stainless steel.

## MAIN FEATURES

Compact full stainless steel construction. Wetted parts in AISI 316Ti / 1.4571. Designed according to EN 837-1. Bayonet lock case with blow-out.

Suitable to be filled with glycerine.

USE: Gases and liquids compatible with the

construction.

**AVAILABLE** 

MODELS: MAN-63R – radial connection.

MAN-63A – axial connection.

SIZES: 1/4".

CONNECTIONS: ISO 228.

MEASURING -1 to 1,5 bar, 0 to 2,5 bar, 0 to 4 bar, 0 to 6 bar, RANGES: 0 to 10 bar, 0 to 16 bar, 0 to 25 bar and 0 to 40