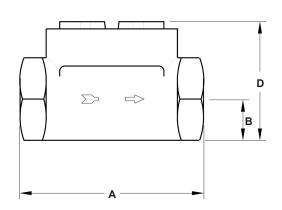

| DIMENSIONS (mm) |    |    |    |    |                |  |
|-----------------|----|----|----|----|----------------|--|
| SIZE            | Α  | В  | С  | D  | WEIGHT<br>(kg) |  |
| 1/2"            | 80 | 16 | 62 | 52 | 0,6            |  |
| 3/4"            | 88 | 19 | 62 | 57 | 0,9            |  |
| 1"              | 88 | 23 | 62 | 60 | 0,85           |  |