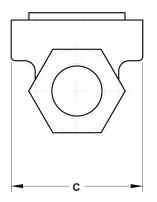

| DIMENSIONS (mm) |    |    |    |    |                |  |
|-----------------|----|----|----|----|----------------|--|
| SIZE            | Α  | В  | С  | D  | WEIGHT<br>(kg) |  |
| 1/2"            | 80 | 16 | 62 | 52 | 0,6            |  |
| 3/4"            | 88 | 19 | 62 | 57 | 0,9            |  |
| 1"              | 88 | 23 | 62 | 60 | 0,85           |  |