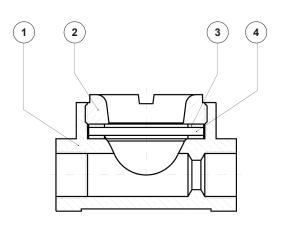

| MATERIALS |                |                            |  |  |  |
|-----------|----------------|----------------------------|--|--|--|
| POS. Nº   | DESIGNATION    | MATERIAL                   |  |  |  |
| 1         | Body           | Brass EN12165 / CuZn39Pb2  |  |  |  |
| 2         | Glass nut      | Brass EN12165 / CuZn39Pb2  |  |  |  |
| 3         | * Gasket       | Stainless steel / Graphite |  |  |  |
| 4         | * Window glass | Borosilicate glass         |  |  |  |

<sup>\*</sup> Available spare parts.