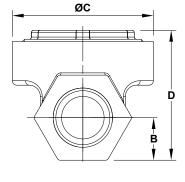

| LIMITING CONDITIONS |  |  |  |  |
|---------------------|--|--|--|--|
| 12 bar              |  |  |  |  |
| 150 °C              |  |  |  |  |
|                     |  |  |  |  |

| DIMENSIONS (mm) |    |    |    |    |              |  |
|-----------------|----|----|----|----|--------------|--|
| SIZE            | А  | в  | ØC | D  | WGT.<br>(kg) |  |
| 1/2"            | 80 | 16 | 62 | 52 | 0,6          |  |
| 3/4"            | 88 | 19 | 62 | 57 | 0,9          |  |
| 1"              | 88 | 23 | 62 | 60 | 0,9          |  |