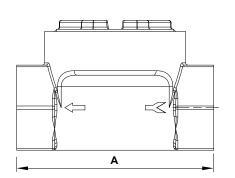

| LIMITING CONDITIONS |  |  |  |  |
|---------------------|--|--|--|--|
| 12 bar              |  |  |  |  |
| 150 °C              |  |  |  |  |
|                     |  |  |  |  |

| DIMENSIONS (mm) |    |    |    |    |              |  |
|-----------------|----|----|----|----|--------------|--|
| SIZE            | А  | в  | ØC | D  | WGT.<br>(kg) |  |
| 1/2"            | 80 | 16 | 62 | 52 | 0,6          |  |
| 3/4"            | 88 | 19 | 62 | 57 | 0,9          |  |
| 1"              | 88 | 23 | 62 | 60 | 0,9          |  |