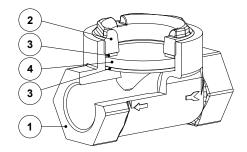

| MATERIALS |                |                              |  |  |
|-----------|----------------|------------------------------|--|--|
| POS. Nº   | DESIGNATION    | MATERIAL                     |  |  |
| 1         | Body           | Brass EN12165 /<br>CuZn39Pb2 |  |  |
| 2         | Cover          | Brass EN12165 /<br>CuZn39Pb2 |  |  |
| 3         | * Gasket       | St. steel / Graphite         |  |  |
| 4         | * Glass window | Borosilicate glass           |  |  |

\* Available spare parts.