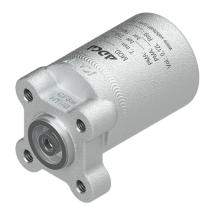

## BIMETALLIC STEAM TRAPS AND AIR VENTS UBS90 (For use with four-bolt universal pipeline connectors)

## DESCRIPTION

The UBS90 series bimetallic steam traps and air eliminators, completely in stainless steel, are maintenance free and sealed traps. Simple and robust, they are recommended for drip service, steam tracing applications and where condensate sensible heat can be recovered.

These traps fit the UCX90 four bolt universal connectors.

\* Available spare parts.

UBS90 steam trap connected to a UCX90 universal pipeline connector