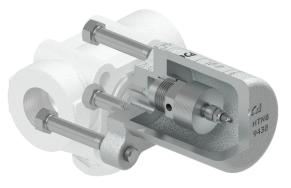

These traps fit the UCX90 four bolt universal connectors.

\* Available spare parts.

UBS90 steam trap connected to a UCX90 universal pipeline connector