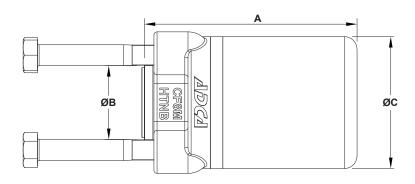

A: Condensate discharge at 10 °C below saturation temperature; B: Cold water capacity around 20 °C.

| DIMENSIONS (mm) |     |       |    |             |  |  |
|-----------------|-----|-------|----|-------------|--|--|
| MODEL           | Α   | ØB ØC |    | WEIGHT (kg) |  |  |
| UBS90           | 100 | 35    | 62 | 1,7         |  |  |