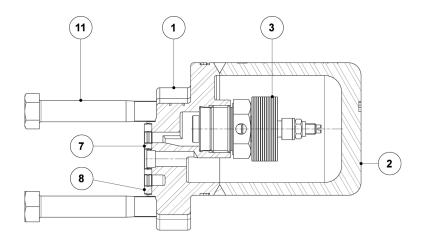

| MATERIALS |                      |                                                 |         |                 |                            |  |  |  |
|-----------|----------------------|-------------------------------------------------|---------|-----------------|----------------------------|--|--|--|
| POS. Nº   | DESCRIPTION          | MATERIAL                                        | POS. Nº | DESCRIPTION     | MATERIAL                   |  |  |  |
| 1         | Body                 | AISI 316L / 1.4404                              | 7       | * Inlet gasket  | Stainless steel / Graphite |  |  |  |
| 2         | Cover                | AISI 316 / 1.4401                               | 8       | * Outlet gasket | Stainless steel / Graphite |  |  |  |
| 3         | Bimetallic regulator | Corrosion resistant bimetal;<br>Stainless steel | 11      | Bolt            | A193 Gr. B7                |  |  |  |

\* Available spare parts.

UBS90 steam trap connected to a UCX90 universal pipeline connector