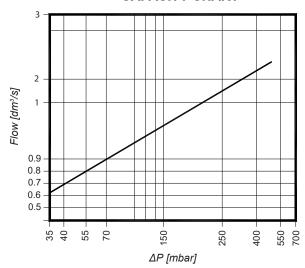

## **CAPACITY CHART**

 $\Delta P$  required to open vacuum breaker: 6,13 mbar.

| DIMENSIONS (mm) |      |    |    |                |  |
|-----------------|------|----|----|----------------|--|
| MODEL           | SIZE | А  | В  | WEIGHT<br>(kg) |  |
| VB21            | 1/2" | 51 | 25 | 0,17           |  |
| VB21M           | 1/2" | 51 | 25 | 0,13           |  |
| VB21M *         | 3/8" | 76 | 50 | 0,29           |  |