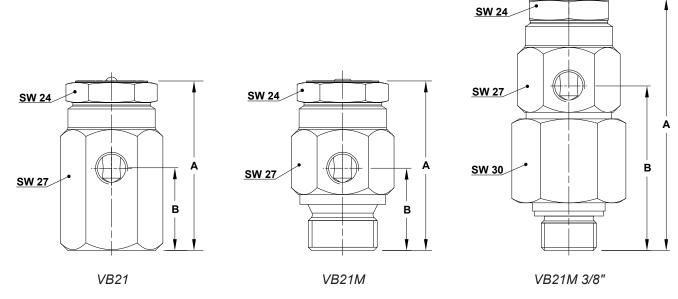

USE: Saturated and superheated steam.

**AVAILABLE** 

MODELS: VB21 – female threaded.

VB21M - male threaded.

SIZES: 1/2" x 1/8".

CONNECTIONS: System: vertical connection 1/2".

Air inlet: horizontal connection 1/8".

VB21 – female threaded ISO 7 Rp or NPT.

VB21M - male threaded ISO 228 G.

INSTALLATION: Vertical installation with angled connection.

See IMI - Installation and maintenance

instructions.

LIMITING

CONDITIONS: 13 bar at 400 °C.

## **CAPACITY CHART**

 $\Delta P$  required to open vacuum breaker: 6,13 mbar.

| DIMENSIONS (mm) |      |    |    |                |  |
|-----------------|------|----|----|----------------|--|
| MODEL           | SIZE | А  | В  | WEIGHT<br>(kg) |  |
| VB21            | 1/2" | 51 | 25 | 0,17           |  |
| VB21M           | 1/2" | 51 | 25 | 0,13           |  |
| VB21M *         | 3/8" | 76 | 50 | 0,29           |  |

<sup>\*</sup> Special version with adapter fitting 1/2" x 3/8" ISO 228 or NPT.

| MATERIALS |                 |                   |  |  |
|-----------|-----------------|-------------------|--|--|
| POS. Nº   | DESIGNATION     | MATERIAL          |  |  |
| 1         | Body            | AISI 303 / 1.4305 |  |  |
| 2         | Cover           | AISI 303 / 1.4305 |  |  |
| 3         | * Ball valve    | Stainless steel   |  |  |
| 4         | Adapter fitting | AISI 303 / 1.4305 |  |  |
| 5         | * Gasket        | Copper            |  |  |
| 6         | * Gasket        | Copper            |  |  |