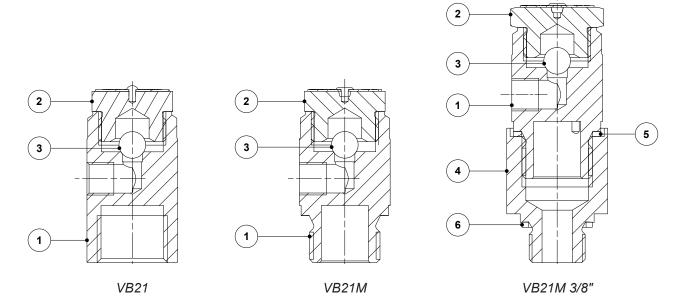

<sup>\*</sup> Special version with adapter fitting 1/2" x 3/8" ISO 228 or NPT.

| MATERIALS |                 |                   |  |  |
|-----------|-----------------|-------------------|--|--|
| POS. Nº   | DESIGNATION     | MATERIAL          |  |  |
| 1         | Body            | AISI 303 / 1.4305 |  |  |
| 2         | Cover           | AISI 303 / 1.4305 |  |  |
| 3         | * Ball valve    | Stainless steel   |  |  |
| 4         | Adapter fitting | AISI 303 / 1.4305 |  |  |
| 5         | * Gasket        | Copper            |  |  |
| 6         | * Gasket        | Copper            |  |  |

<sup>\*</sup> Available spare parts.