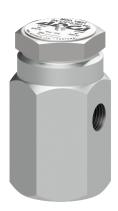

USE: Saturated and superheated steam.

**AVAILABLE** 

MODELS: VB21 – female threaded.

VB21M - male threaded.

SIZES: 1/2" x 1/8".

CONNECTIONS: System: vertical connection 1/2".

Air inlet: horizontal connection 1/8".

VB21 – female threaded ISO 7 Rp or NPT.

VB21M - male threaded ISO 228 G.

INSTALLATION: Vertical installation with angled connection.

See IMI - Installation and maintenance

instructions.

LIMITING

CONDITIONS: 13 bar at 400 °C.

21 bar at 220 °C.

**VB21** 

VB21M