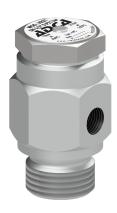

USE: Saturated and superheated steam.

**AVAILABLE** 

MODELS: VB21 – female threaded.

VB21M - male threaded.

SIZES: 1/2" x 1/8".

CONNECTIONS: System: vertical connection 1/2".

Air inlet: horizontal connection 1/8".

VB21 – female threaded ISO 7 Rp or NPT.

VB21M - male threaded ISO 228 G.

INSTALLATION: Vertical installation with angled connection.

See IMI - Installation and maintenance

instructions.

LIMITING

CONDITIONS: 13 bar at 400 °C.

21 bar at 220 °C.

**VB21** 

VB21M