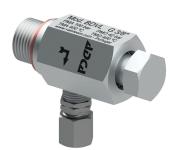

BDVL – Same as above, but also allows the discharge to be connected to a safe location.

HVV – Hand, vent, valves – Venting, of float

HVV – Hand vent valves – Venting of float traps and generally to be used as a vent or depressurization valve.

| DIMENSIONS (mm) – BDVL |    |    |      |     |     |                |  |  |
|------------------------|----|----|------|-----|-----|----------------|--|--|
| SIZE                   | Α  | В  | С    | SW1 | SW2 | WEIGHT<br>(kg) |  |  |
| 3/8"                   | 61 | 50 | 35,5 | 24  | 17  | 0,16           |  |  |