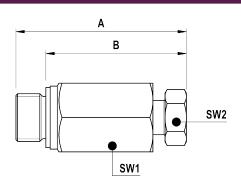

We reserve the right to change the design and material of this product without notice

| DIMENSIONS (mm) – BDV |    |    |     |     |                |  |
|-----------------------|----|----|-----|-----|----------------|--|
| SIZE                  | Α  | В  | SW1 | SW2 | WEIGHT<br>(kg) |  |
| 3/8"                  | 61 | 50 | 24  | 17  | 0,16           |  |
| M22                   | 60 | 48 | 30  | 17  | 0,205          |  |