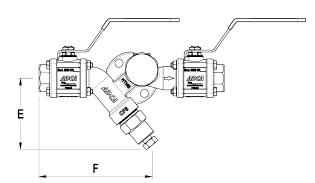

## DIMENSIONS WHEN APPLYING BDV TO STEAM TRAPS AND UNIVERSAL CONNECTORS (mm)

|              |             | STEAM TRAP MODEL |     |     |      |    |     |    |     |    |     |    |     |    |     |    |     |
|--------------|-------------|------------------|-----|-----|------|----|-----|----|-----|----|-----|----|-----|----|-----|----|-----|
| SIZE         | BDV<br>SIZE | DT               | 46  | DT4 | 12/2 | TH | 132 | ВМ | 120 | BN | 132 | CI | DV  | UC | X41 | СТ | S4U |
|              | 0.22        | E                | F   | E   | F    | E  | F   | E  | F   | E  | F   | E  | F   | E  | F   | E  | F   |
| 1/2" – DN 15 | M22         | 83               | 94  | 83  | 94   | 83 | 94  | 83 | 94  | 83 | 94  | 83 | 94  | 83 | 102 | 94 | 148 |
| 3/4" – DN 20 | M22         | 83               | 94  | 83  | 94   | 83 | 94  | 83 | 94  | 83 | 94  | 83 | 94  | 83 | 102 | 94 | 148 |
| 1" – DN 25   | M22         | 90               | 100 | 90  | 100  | 90 | 100 | 90 | 100 | 90 | 100 | 90 | 100 | 83 | 108 | _  | _   |