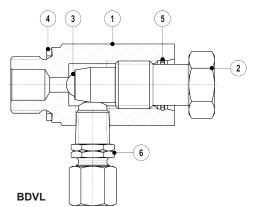

BDVL – Same as above, but also allows the discharge to be connected to a safe location.

HVV – Hand, vent, valves – Venting, of float

HVV – Hand vent valves – Venting of float traps and generally to be used as a vent or depressurization valve.

| MATERIALS |                                 |                                                         |  |  |  |
|-----------|---------------------------------|---------------------------------------------------------|--|--|--|
| POS. Nº   | DESIGNATION                     | MATERIAL                                                |  |  |  |
| 1         | Body                            | AISI 303 / 1.4301                                       |  |  |  |
| 2         | Valve screw                     | AISI 410 / 1.4301                                       |  |  |  |
| 3         | Ball valve                      | AISI 440C / 1.4125                                      |  |  |  |
| 4         | * Gasket                        | Stainless steel / Graphite;<br>Copper / Stainless steel |  |  |  |
| 5         | Retaining ring                  | Spring steel                                            |  |  |  |
| 6         | Compression fitting 1/8" x 6 mm | AISI 316 / 1.4401                                       |  |  |  |
| 6.1       | Compression fitting 1/4" x 8 mm | AISI 316 / 1.4401                                       |  |  |  |
| 7         | Spring                          | AISI 302 / 1.4310                                       |  |  |  |
| 8         | Ball retainer                   | AISI 303 / 1.4305                                       |  |  |  |

<sup>\*</sup> Not applicable in NPT version.

BDVL

BDV / HVV

AFZ

BDV-M22

BDV

HVV

We reserve the right to change the design and material of this product without notice.