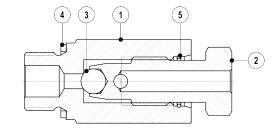

| MATERIALS |                                 |                                                         |  |  |  |
|-----------|---------------------------------|---------------------------------------------------------|--|--|--|
| POS. Nº   | DESIGNATION                     | MATERIAL                                                |  |  |  |
| 1         | Body                            | AISI 303 / 1.4301                                       |  |  |  |
| 2         | Valve screw                     | AISI 410 / 1.4301                                       |  |  |  |
| 3         | Ball valve                      | AISI 440C / 1.4125                                      |  |  |  |
| 4         | * Gasket                        | Stainless steel / Graphite;<br>Copper / Stainless steel |  |  |  |
| 5         | Retaining ring                  | Spring steel                                            |  |  |  |
| 6         | Compression fitting 1/8" x 6 mm | AISI 316 / 1.4401                                       |  |  |  |
| 6.1       | Compression fitting 1/4" x 8 mm | AISI 316 / 1.4401                                       |  |  |  |
| 7         | Spring                          | AISI 302 / 1.4310                                       |  |  |  |
| 8         | Ball retainer                   | AISI 303 / 1.4305                                       |  |  |  |

<sup>\*</sup> Not applicable in NPT version.

BDVL

BDV / HVV

AFZ

BDV-M22

BDV

HVV

We reserve the right to change the design and material of this product without notice.