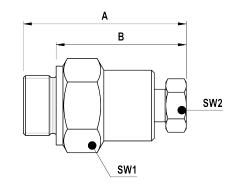

| DIMENSIONS (mm) – HVV |    |    |     |     |                |  |  |
|-----------------------|----|----|-----|-----|----------------|--|--|
| SIZE                  | Α  | В  | SW1 | SW2 | WEIGHT<br>(kg) |  |  |
| 3/8"                  | 61 | 49 | 24  | 17  | 0,17           |  |  |