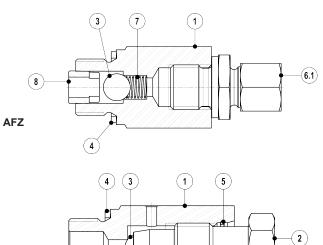

| MATERIALS |                                 |                                                         |  |  |  |
|-----------|---------------------------------|---------------------------------------------------------|--|--|--|
| POS. Nº   | DESIGNATION                     | MATERIAL                                                |  |  |  |
| 1         | Body                            | AISI 303 / 1.4301                                       |  |  |  |
| 2         | Valve screw                     | AISI 410 / 1.4301                                       |  |  |  |
| 3         | Ball valve                      | AISI 440C / 1.4125                                      |  |  |  |
| 4         | * Gasket                        | Stainless steel / Graphite;<br>Copper / Stainless steel |  |  |  |
| 5         | Retaining ring                  | Spring steel                                            |  |  |  |
| 6         | Compression fitting 1/8" x 6 mm | AISI 316 / 1.4401                                       |  |  |  |
| 6.1       | Compression fitting 1/4" x 8 mm | AISI 316 / 1.4401                                       |  |  |  |
| 7         | Spring                          | AISI 302 / 1.4310                                       |  |  |  |
| 8         | Ball retainer                   | AISI 303 / 1.4305                                       |  |  |  |

<sup>\*</sup> Not applicable in NPT version.

BDVL

BDV / HVV

AFZ

BDV-M22

BDV

HVV

We reserve the right to change the design and material of this product without notice.