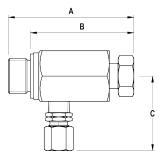

We reserve the right to change the design and material of this product without notice

| DIMENSIONS (mm) – BDV |    |    |     |     |                |  |
|-----------------------|----|----|-----|-----|----------------|--|
| SIZE                  | Α  | В  | SW1 | SW2 | WEIGHT<br>(kg) |  |
| 3/8"                  | 61 | 50 | 24  | 17  | 0,16           |  |
| M22                   | 60 | 48 | 30  | 17  | 0,205          |  |

| DIMENSIONS (mm) – BDVL |    |    |      |     |     |                |  |  |
|------------------------|----|----|------|-----|-----|----------------|--|--|
| SIZE                   | Α  | В  | С    | SW1 | SW2 | WEIGHT<br>(kg) |  |  |
| 3/8"                   | 61 | 50 | 35,5 | 24  | 17  | 0,16           |  |  |

| DIMENSIONS (mm) – HVV |    |    |     |     |                |  |  |
|-----------------------|----|----|-----|-----|----------------|--|--|
| SIZE                  | Α  | В  | SW1 | SW2 | WEIGHT<br>(kg) |  |  |
| 3/8"                  | 61 | 49 | 24  | 17  | 0,17           |  |  |

| DIMENSIONS (mm) – AFZ |    |    |     |                |  |  |
|-----------------------|----|----|-----|----------------|--|--|
| SIZE                  | Α  | В  | SW1 | WEIGHT<br>(kg) |  |  |
| 3/8"                  | 61 | 50 | 24  | 0,14           |  |  |