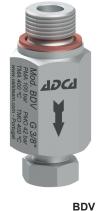

## **DESCRIPTION**

The BDV, AFZ and HVV vent valves are designed to drain (blowdown) or vent (depressurize) pipework, steam traps, valves and others.

USE: BDV – Blowdown valves – Manual discharge

of strainer screen contents and generally to be used as a drain and/or depressurization valve.

We reserve the right to change the design and material of this product without notice

| DIMENSIONS (mm) – BDV |    |    |     |     |                |  |
|-----------------------|----|----|-----|-----|----------------|--|
| SIZE                  | Α  | В  | SW1 | SW2 | WEIGHT<br>(kg) |  |
| 3/8"                  | 61 | 50 | 24  | 17  | 0,16           |  |
| M22                   | 60 | 48 | 30  | 17  | 0,205          |  |