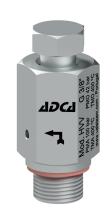

BDVL – Same as above, but also allows the discharge to be connected to a safe location.

HVV – Hand, vent, valves – Venting, of float

HVV – Hand vent valves – Venting of float traps and generally to be used as a vent or depressurization valve.

| DIMENSIONS (mm) – HVV |    |    |     |     |                |  |  |
|-----------------------|----|----|-----|-----|----------------|--|--|
| SIZE                  | Α  | В  | SW1 | SW2 | WEIGHT<br>(kg) |  |  |
| 3/8"                  | 61 | 49 | 24  | 17  | 0,17           |  |  |