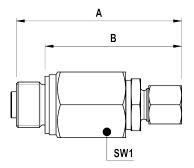

| DIMENSIONS (mm) – AFZ |    |    |     |                |  |  |
|-----------------------|----|----|-----|----------------|--|--|
| SIZE                  | Α  | В  | SW1 | WEIGHT<br>(kg) |  |  |
| 3/8"                  | 61 | 50 | 24  | 0,14           |  |  |