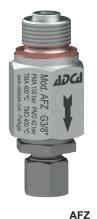

AFZ – Anti-freeze device – Automatic discharge of condensate from steam traps, valves, pipelines and others, to prevent the condensate

from freezing.

**AVAILABLE** 

MODELS: BDV, BDVL, AFZ, HVV.

SIZES: 3/8" and M22.

| DIMENSIONS (mm) – AFZ |    |    |     |                |  |  |
|-----------------------|----|----|-----|----------------|--|--|
| SIZE                  | Α  | В  | SW1 | WEIGHT<br>(kg) |  |  |
| 3/8"                  | 61 | 50 | 24  | 0,14           |  |  |