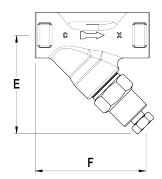

## DIMENSIONS WHEN APPLYING BDV TO STEAM TRAPS AND UNIVERSAL CONNECTORS (mm)

|              |             | STEAM TRAP MODEL |     |     |      |    |     |    |     |    |     |    |     |    |     |    |     |
|--------------|-------------|------------------|-----|-----|------|----|-----|----|-----|----|-----|----|-----|----|-----|----|-----|
| SIZE         | BDV<br>SIZE | DT               | 46  | DT4 | 12/2 | TH | 132 | ВМ | 120 | BN | 132 | CI | DV  | UC | X41 | СТ | S4U |
|              | 0.22        | E                | F   | E   | F    | E  | F   | E  | F   | E  | F   | E  | F   | E  | F   | E  | F   |
| 1/2" – DN 15 | M22         | 83               | 94  | 83  | 94   | 83 | 94  | 83 | 94  | 83 | 94  | 83 | 94  | 83 | 102 | 94 | 148 |
| 3/4" – DN 20 | M22         | 83               | 94  | 83  | 94   | 83 | 94  | 83 | 94  | 83 | 94  | 83 | 94  | 83 | 102 | 94 | 148 |
| 1" – DN 25   | M22         | 90               | 100 | 90  | 100  | 90 | 100 | 90 | 100 | 90 | 100 | 90 | 100 | 83 | 108 | _  | _   |