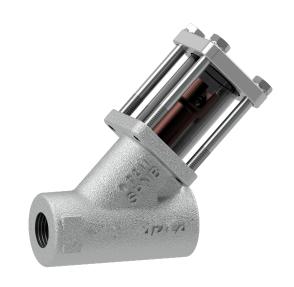

## **DESCRIPTION**

The ADCA SCKi sight checkers function as both sight glasses and check valves.

Such devices are designed for installation downstream of steam traps, to monitor their performance, while also working as reliable check valves to prevent condensate backflow.

USE: Condensate lines, downstream of steam traps.

**AVAILABLE** 

MODELS: SCKi – stainless steel.

SIZES: 1/2" to 1".

CONNECTIONS: Female threaded ISO 7 Rp or NPT.

INSTALLATION: Horizontal or vertical (bottom to top) installation.