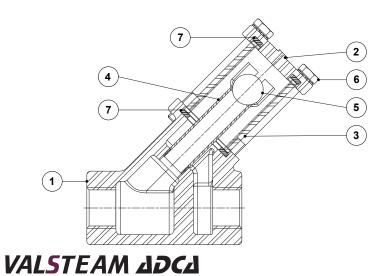

| MATERIALS |                |                       |  |  |  |
|-----------|----------------|-----------------------|--|--|--|
| POS. Nº   | DESIGNATION    | MATERIAL              |  |  |  |
| 1         | Body           | A351 CF8M / 1.4408    |  |  |  |
| 2         | Cover          | A351 CF8M / 1.4408    |  |  |  |
| 3         | * Sight tube   | Borosilicate glass    |  |  |  |
| 4         | Discharge tube | Copper                |  |  |  |
| 5         | Check ball     | Stainless steel       |  |  |  |
| 6         | Bolt           | Stainless steel A2-70 |  |  |  |
| 7         | * Gasket       | Graphite              |  |  |  |

<sup>\*</sup> Available spare parts.