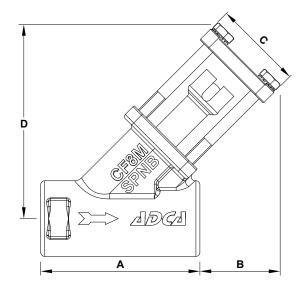

| DIMENSIONS (mm) |    |    |    |     |              |  |
|-----------------|----|----|----|-----|--------------|--|
| SIZE            | Α  | В  | С  | D   | WGT.<br>(kg) |  |
| 1/2"            | 80 | 36 | 45 | 95  | 0,9          |  |
| 3/4"            | 80 | 36 | 45 | 95  | 0,9          |  |
| 1"              | 90 | 40 | 56 | 110 | 1,3          |  |