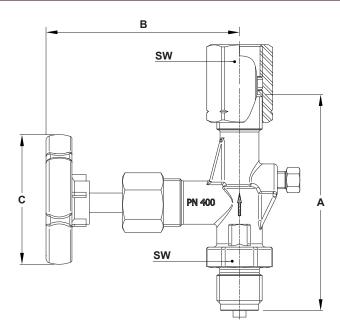

## **BODY LIMITING CONDITIONS**

| DIMENSIONS (mm) |     |    |    |    |             |
|-----------------|-----|----|----|----|-------------|
| SIZE            | Α   | В  | С  | sw | WEIGHT (kg) |
| 1/2" x 1/2"     | 100 | 90 | 63 | 27 | 0,5         |