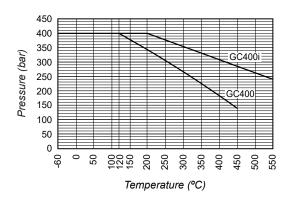

**GC400** 

GC400i

| CE MARKING – GROUP 2<br>(PED – European Directive) |          |  |  |
|----------------------------------------------------|----------|--|--|
| PN 400                                             | Category |  |  |
| 1/2" x 1/2"                                        | SEP      |  |  |