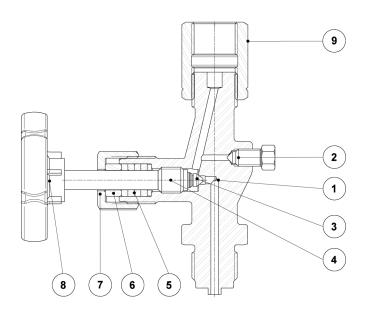

| MATERIALS |                     |                      |                     |  |  |
|-----------|---------------------|----------------------|---------------------|--|--|
| POS. Nº   | DESIGNATION         | GC400                | GC400i              |  |  |
| 1         | Body                | P250GH / 1.0460      | AISI 316Ti / 1.4571 |  |  |
| 2         | Vent plug           | AISI 316 Ti / 1.4571 | AISI 316Ti / 1.4571 |  |  |
| 3         | Valve               | AISI 420C / 1.4034   | AISI 316Ti / 1.4571 |  |  |
| 4         | Stem                | X14CrMoS17 / 1.4104  | AISI 316Ti / 1.4571 |  |  |
| 5         | Packing             | Graphite             | Graphite            |  |  |
| 6         | Packing gland       | 11SMnPb30 / 1.0718   | AISI 316Ti / 1.4571 |  |  |
| 7         | Packing nut         | 11SMnPb30 / 1.0718   | AISI 316Ti / 1.4571 |  |  |
| 8         | Handwheel           | Plastic              | Plastic             |  |  |
| 9         | Compression fitting | 11SMnPb30 / 1.0718   | AISI 316Ti / 1.4571 |  |  |