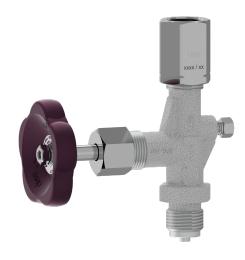

other fluids compatible with the construction.

**AVAILABLE** 

MODELS: GC400 – carbon steel.

GC400i - stainless steel.

SIZES: 1/2" x 1/2" (male x female).

CONNECTIONS: ISO 228.

Others on request.

INSTALLATION: Any position.

**GC400** 

GC400i

| CE MARKING – GROUP 2<br>(PED – European Directive) |          |  |  |
|----------------------------------------------------|----------|--|--|
| PN 400                                             | Category |  |  |
| 1/2" x 1/2"                                        | SEP      |  |  |

## **BODY LIMITING CONDITIONS**

| DIMENSIONS (mm) |     |    |    |    |             |
|-----------------|-----|----|----|----|-------------|
| SIZE            | Α   | В  | С  | sw | WEIGHT (kg) |
| 1/2" x 1/2"     | 100 | 90 | 63 | 27 | 0,5         |