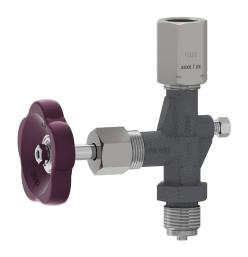

other fluids compatible with the construction.

**AVAILABLE** 

MODELS: GC400 – carbon steel.

GC400i - stainless steel.

SIZES: 1/2" x 1/2" (male x female).

CONNECTIONS: ISO 228.

Others on request.

INSTALLATION: Any position.

**GC400** 

GC400i

| CE MARKING – GROUP 2<br>(PED – European Directive) |          |  |  |
|----------------------------------------------------|----------|--|--|
| PN 400                                             | Category |  |  |
| 1/2" x 1/2"                                        | SEP      |  |  |

## **BODY LIMITING CONDITIONS**

| DIMENSIONS (mm) |     |    |    |    |             |
|-----------------|-----|----|----|----|-------------|
| SIZE            | Α   | В  | С  | sw | WEIGHT (kg) |
| 1/2" x 1/2"     | 100 | 90 | 63 | 27 | 0,5         |