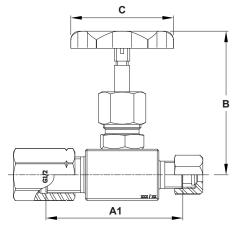

MODELS: NV400H; NV400B.

SIZES: 1/4" to 1/2".

CONNECTIONS: NV400H - Female threaded ISO 228.

NV400B – Inlet: Female threaded ISO 228.

Outlet: Comp. fitting 8S (M16 x 1,5).

INSTALLATION: In any position.

Remarks:

| DIMENSIONS (mm) – NV400B |    |    |    |         |             |
|--------------------------|----|----|----|---------|-------------|
| SIZE                     | A1 | В  | С  | ORIFICE | WEIGHT (kg) |
| 1/2"                     | 80 | 82 | 70 | 6       | 0,63        |