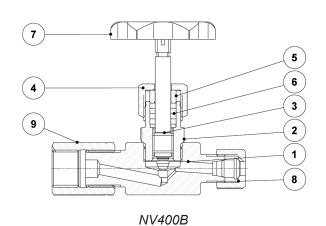

| MATERIALS |                                            |                      |  |
|-----------|--------------------------------------------|----------------------|--|
| POS. Nº   | DESIGNATION                                | MATERIAL             |  |
| 1         | Body                                       | AISI 316 Ti / 1.4571 |  |
| 2         | Bonnet                                     | AISI 316 Ti / 1.4571 |  |
| 3         | Stem                                       | AISI 316 Ti / 1.4571 |  |
| 4         | Packing nut                                | AISI 316 Ti / 1.4571 |  |
| 5         | Packing gland                              | AISI 316 Ti / 1.4571 |  |
| 6         | Packing                                    | Graphite             |  |
| 7         | Handwheel                                  | Metallic             |  |
| 8         | 8 Compression fitting AISI 316 Ti / 1.4571 |                      |  |
| 9         | Alignment union AISI 316 Ti / 1.4571       |                      |  |