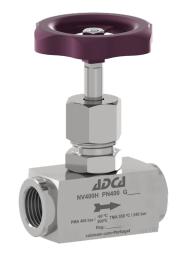

MODELS: NV400H; NV400B.

SIZES: 1/4" to 1/2".

CONNECTIONS: NV400H - Female threaded ISO 228.

NV400B – Inlet: Female threaded ISO 228.

Outlet: Comp. fitting 8S (M16 x 1,5).

INSTALLATION: In any position.

Remarks:

Other sizes, materials and connections available on request.

**NV400H** 

**NV400B** 

NV400B

| DIMENSIONS (mm) – NV400H |    |    |    |         |             |
|--------------------------|----|----|----|---------|-------------|
| SIZE                     | Α  | В  | С  | ORIFICE | WEIGHT (kg) |
| 1/4"                     | 55 | 82 | 70 | 6       | 0,48        |
| 3/8"                     | 60 | 82 | 70 | 6       | 0,49        |
| 1/2"                     | 65 | 82 | 70 | 6       | 0,49        |