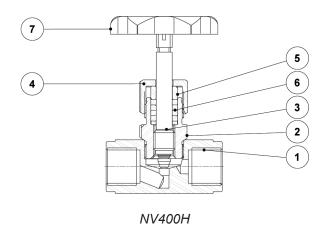

| MATERIALS |                                            |                      |  |
|-----------|--------------------------------------------|----------------------|--|
| POS. Nº   | DESIGNATION                                | MATERIAL             |  |
| 1         | Body                                       | AISI 316 Ti / 1.4571 |  |
| 2         | Bonnet                                     | AISI 316 Ti / 1.4571 |  |
| 3         | Stem                                       | AISI 316 Ti / 1.4571 |  |
| 4         | Packing nut                                | AISI 316 Ti / 1.4571 |  |
| 5         | Packing gland                              | AISI 316 Ti / 1.4571 |  |
| 6         | Packing                                    | Graphite             |  |
| 7         | Handwheel                                  | Metallic             |  |
| 8         | 8 Compression fitting AISI 316 Ti / 1.4571 |                      |  |
| 9         | Alignment union AISI 316 Ti / 1.4571       |                      |  |