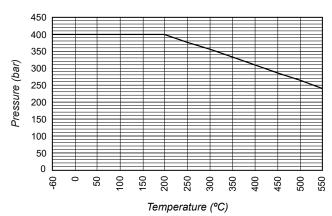

## **BODY LIMITING CONDITIONS**

| FLOW RATE COEFFICIENTS (m³/h) - NV400H |      |      |      |  |
|----------------------------------------|------|------|------|--|
| SIZES                                  | 1/4" | 3/8" | 1/2" |  |
| Kvs                                    | 0,58 | 0,88 | 0,99 |  |