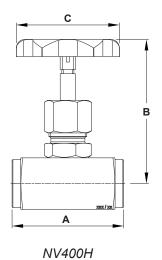

MODELS: NV400H; NV400B.

SIZES: 1/4" to 1/2".

CONNECTIONS: NV400H - Female threaded ISO 228.

NV400B – Inlet: Female threaded ISO 228.

Outlet: Comp. fitting 8S (M16 x 1,5).

INSTALLATION: In any position.

Remarks:

NV400B

| DIMENSIONS (mm) – NV400H |    |    |    |         |             |
|--------------------------|----|----|----|---------|-------------|
| SIZE                     | Α  | В  | С  | ORIFICE | WEIGHT (kg) |
| 1/4"                     | 55 | 82 | 70 | 6       | 0,48        |
| 3/8"                     | 60 | 82 | 70 | 6       | 0,49        |
| 1/2"                     | 65 | 82 | 70 | 6       | 0,49        |