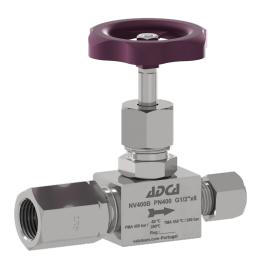

MODELS: NV400H; NV400B.

SIZES: 1/4" to 1/2".

CONNECTIONS: NV400H - Female threaded ISO 228.

NV400B – Inlet: Female threaded ISO 228.

Outlet: Comp. fitting 8S (M16 x 1,5).

INSTALLATION: In any position.

Remarks:

Other sizes, materials and connections available on request.

**NV400H** 

**NV400B** 

| DIMENSIONS (mm) – NV400B |    |    |    |         |             |
|--------------------------|----|----|----|---------|-------------|
| SIZE                     | A1 | В  | С  | ORIFICE | WEIGHT (kg) |
| 1/2"                     | 80 | 82 | 70 | 6       | 0,63        |