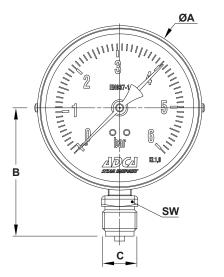

| DIMENSIONS (mm) |     |    |      |    |      |    |             |
|-----------------|-----|----|------|----|------|----|-------------|
| SIZE            | ØA  | В  | С    | D  | E    | SW | WEIGHT (kg) |
| 1/2"            | 100 | 78 | 1/2" | 31 | 10,5 | 22 | 0,3         |

| MATERIALS |                     |                   |         |                  |                 |  |  |  |
|-----------|---------------------|-------------------|---------|------------------|-----------------|--|--|--|
| POS. Nº   | DESIGNATION         | MATERIAL          | POS. Nº | DESIGNATION      | MATERIAL        |  |  |  |
| 1         | Case and bezel ring | AISI 304 / 1.4301 | 4       | Pointer          | Black aluminium |  |  |  |
| 2         | Window              | Glass             | 5       | Connection       | Brass           |  |  |  |
| 3         | Dial                | White aluminium   | 6       | Measuring system | Copper alloy    |  |  |  |