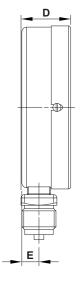

| DIMENSIONS (mm) |     |    |      |    |      |    |             |
|-----------------|-----|----|------|----|------|----|-------------|
| SIZE            | ØA  | В  | С    | D  | E    | SW | WEIGHT (kg) |
| 1/2"            | 100 | 78 | 1/2" | 31 | 10,5 | 22 | 0,3         |