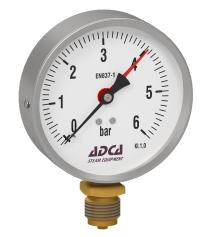

#### DESCRIPTION

The ADCA MAN-100 are reliable and cost-effective, general purpose bourdon tube pressure gauges designed for pressure measurement of liquid and gaseous media. They have a nominal size diameter of 100mm, units marked in bar and their casing is fully manufactured from stainless steel.

### MAIN FEATURES

Designed according to EN 837-1. Bottom connection.

| OPTIONS: | Backside centric connection.<br>Complete stainless steel construction. |
|----------|------------------------------------------------------------------------|
|----------|------------------------------------------------------------------------|

- USE: Non-viscous and non-crystallizing liquids and gases compatible with copper alloy.
- AVAILABLE MODELS: MAN-100.
- SIZES: 1/2"
- CONNECTIONS: ISO 228.