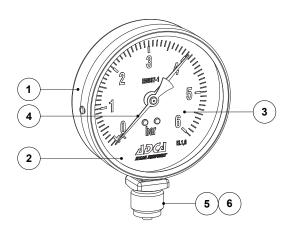

| MATERIALS |                     |                   |         |                  |                 |  |  |  |
|-----------|---------------------|-------------------|---------|------------------|-----------------|--|--|--|
| POS. Nº   | DESIGNATION         | MATERIAL          | POS. Nº | DESIGNATION      | MATERIAL        |  |  |  |
| 1         | Case and bezel ring | AISI 304 / 1.4301 | 4       | Pointer          | Black aluminium |  |  |  |
| 2         | Window              | Glass             | 5       | Connection       | Brass           |  |  |  |
| 3         | Dial                | White aluminium   | 6       | Measuring system | Copper alloy    |  |  |  |