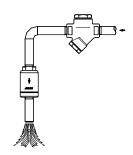

CAUTION: Do not install the diffuser in such a manner that

it may cause an accidental exposure to the

discharge.

Application example (outlet of a DT42/2).

| DIMENSIONS (mm) |    |    |    |                |  |
|-----------------|----|----|----|----------------|--|
| SIZE            | Α  | В  | SW | WEIGHT<br>(kg) |  |
| 1/2"            | 80 | 45 | 36 | 0,9            |  |
| 3/4"            | 80 | 45 | 36 | 0,9            |  |
| 1"              | 90 | 45 | 40 | 1,3            |  |