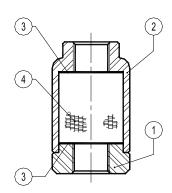

| MATERIALS |                 |                   |  |  |
|-----------|-----------------|-------------------|--|--|
| POS. Nº   | DESIGNATION     | MATERIAL          |  |  |
| 1         | Body            | AISI 304 / 1.4301 |  |  |
| 2         | Cover           | AISI 304 / 1.4301 |  |  |
| 3         | Strainer screen | AISI 304 / 1.4301 |  |  |
| 4         | Wool element    | AISI 434 / 1.4113 |  |  |