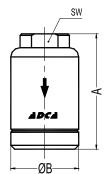

CAUTION: Do not install the diffuser in such a manner that

it may cause an accidental exposure to the

discharge.

Application example (outlet of a DT42/2).

| DIMENSIONS (mm) |    |    |    |                |  |
|-----------------|----|----|----|----------------|--|
| SIZE            | Α  | В  | SW | WEIGHT<br>(kg) |  |
| 1/2"            | 80 | 45 | 36 | 0,9            |  |
| 3/4"            | 80 | 45 | 36 | 0,9            |  |
| 1"              | 90 | 45 | 40 | 1,3            |  |