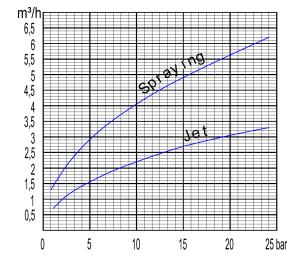

chemicals in the cleaning process.

The valve is opened and closed by operating the lever which regulates the flow from a mist to a concentrated jet.

The lock catch facilitates the continuous operation.

The valve is designed for industrial use, it is extremely robust. It is protected against shock, heat and cold by caustic and acid-resistant rubber cladding.

OPTIONS: Different colours against extra price.

SG20 (+50°C). SG20H (+95°C).

USE: Cold and hot water.

MAX. OPERATING PRESSURE: 24 bar.

AVAILABLE MODELS:

SIZE:

1/2".







How to adjust the water jet:

-Press the trigger until it stops.

-Turn left with a screwdriver the screw on the opposite side of the water outlet to achieve the desired water jet.

(Hang the spray gun between the trigger and the handle).

## VALSTEAM ДДСД



We reserve the right to change the design and material of this product without notice.











| DIMENSIONS (mm) |     |     |    |                |  |
|-----------------|-----|-----|----|----------------|--|
| MODEL           | E   | F   | G  | WEIGHT<br>(kg) |  |
| SG20            | 141 | 167 | 62 | 0,95           |  |
| SG20H           | 250 | 167 | 62 | 0,98           |  |

| MATERIALS  |                     |                 |  |  |
|------------|---------------------|-----------------|--|--|
| POS.<br>Nº | DESIGNATION         | MATERIAL        |  |  |
| 1          | Jet                 | Brass           |  |  |
| 2          | Spring              | Stainless steel |  |  |
| 3          | Valve               | Brass           |  |  |
| 4          | External protection | Rubber