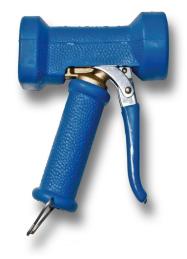

The valve is opened and closed by operating the lever which regulates the flow from a mist to a concentrated jet.

The lock catch facilitates the continuous operation.

The valve is designed for industrial use, it is extremely robust. It is protected against shock, heat and cold by caustic and acid-resistant rubber cladding.

OPTIONS: Different colours against extra price.

SG20 (+50°C). SG20H (+95°C).

USE: Cold and hot water.

MAX. OPERATING PRESSURE: 24 bar.

AVAILABLE MODELS:

SIZE:

1/2".

How to adjust the water jet: