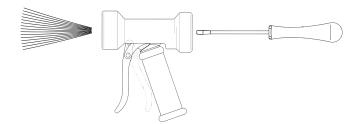

-Press the trigger until it stops.

-Turn left with a screwdriver the screw on the opposite side of the water outlet to achieve the desired water jet.

(Hang the spray gun between the trigger and the handle).