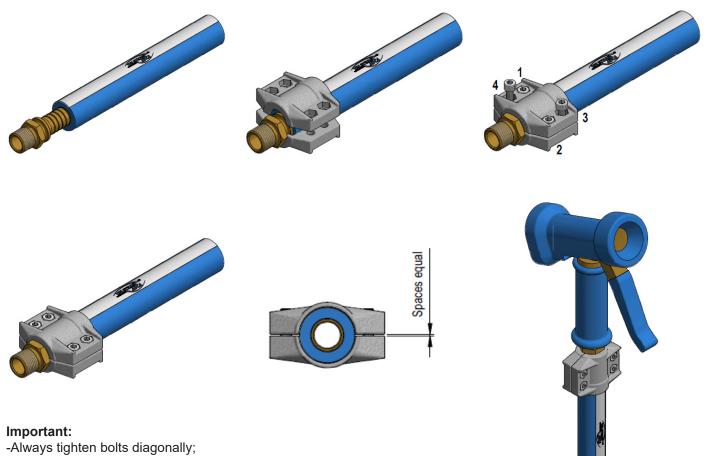

-After installation, examine the hose assembly and check if the safety clamps are parallel (there will always be a space between the clamp shells).