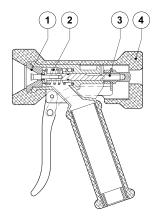

| MATERIALS  |                     |                 |  |  |
|------------|---------------------|-----------------|--|--|
| POS.<br>Nº | DESIGNATION         | MATERIAL        |  |  |
| 1          | Jet                 | Brass           |  |  |
| 2          | Spring              | Stainless steel |  |  |
| 3          | Valve               | Brass           |  |  |
| 4          | External protection | Rubber          |  |  |