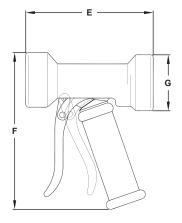

## VALSTEAM ДДСД

We reserve the right to change the design and material of this product without notice.

| DIMENSIONS (mm) |     |     |    |                |  |
|-----------------|-----|-----|----|----------------|--|
| MODEL           | E   | F   | G  | WEIGHT<br>(kg) |  |
| SG20            | 141 | 167 | 62 | 0,95           |  |
| SG20H           | 250 | 167 | 62 | 0,98           |  |