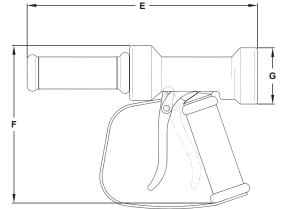

## VALSTEAM ДДСД

We reserve the right to change the design and material of this product without notice.

| DIMENSIONS (mm) |     |     |    |                |  |
|-----------------|-----|-----|----|----------------|--|
| MODEL           | E   | F   | G  | WEIGHT<br>(kg) |  |
| SG20            | 141 | 167 | 62 | 0,95           |  |
| SG20H           | 250 | 167 | 62 | 0,98           |  |